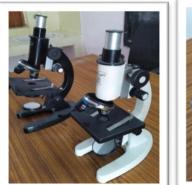

### COLLEGE CODE- 1706

WebSite-www.lpbggcbemetara.in,

Email- ggcbemetara@gmail.com,

**Physics Lab** 